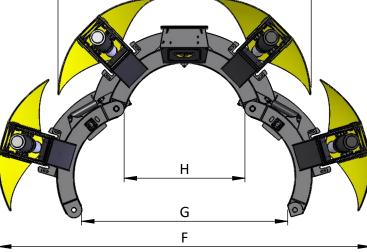

|   | Dutchman 100" Cu                                                                 | VC DIGG             | C              |                       |                   |     |
|---|----------------------------------------------------------------------------------|---------------------|----------------|-----------------------|-------------------|-----|
|   | Dimensions                                                                       |                     |                |                       |                   |     |
| A | Rootball Diameter:                                                               | 2557                | mm             | 100.6"                |                   |     |
| В | Rootball Depth:                                                                  | 1553                | mm             | 61.1"                 |                   |     |
| С | Working Height:                                                                  | 2954                | mm             | 116.2"                |                   |     |
| D | Machine width blades up                                                          | 3350                | mm             | 131.8"                |                   |     |
| E | Width Gates Closed:                                                              | 3350                | mm             | 131.8"                |                   |     |
| F | Width Gates Open:                                                                | 4934                | mm             | 194.2"                |                   |     |
| G | Gate Clearance:                                                                  | 2726                | mm             | 107.3"                |                   |     |
| н | Frame ID:                                                                        | 1599                | mm             | 62.9"                 |                   |     |
|   | Approx. Spade Weight:<br>Approx. Loader Neck Weight:<br>Approx. Rootball weight: | 5045<br>318<br>6136 | Kg<br>Kg<br>Kg | 11100<br>700<br>13500 |                   |     |
|   |                                                                                  |                     |                |                       | lbs<br>lbs<br>lbs |     |
|   |                                                                                  |                     |                |                       |                   |     |
|   |                                                                                  |                     |                |                       |                   |     |
|   | Operating Pressure                                                               | 240                 | bar            | 3500                  | psi               | -   |
|   | Operating Flow                                                                   | 90                  | L/min          | 24                    | gpm               |     |
|   | Lo                                                                               | ader Necl           | k bolts to     | spade for             |                   | E E |
|   |                                                                                  |                     | int Config     | -                     |                   |     |