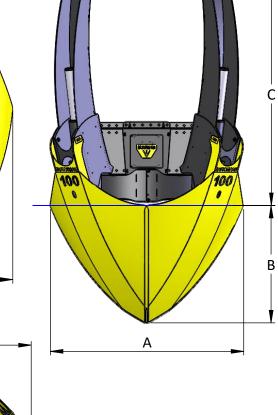

|   | Dutchman 100" Cu                                                                 | VC DIGG             | C              |                       |                   |     |
|---|----------------------------------------------------------------------------------|---------------------|----------------|-----------------------|-------------------|-----|
|   | Dimensions                                                                       |                     |                |                       |                   |     |
| A | Rootball Diameter:                                                               | 2557                | mm             | 100.6"                |                   |     |
| В | Rootball Depth:                                                                  | 1553                | mm             | 61.1"                 |                   |     |
| С | Working Height:                                                                  | 2954                | mm             | 116.2"                |                   |     |
| D | Machine width blades up                                                          | 3350                | mm             | 131.8"                |                   |     |
| E | Width Gates Closed:                                                              | 3350                | mm             | 131.8"                |                   |     |
| F | Width Gates Open:                                                                | 4934                | mm             | 194.2"                |                   |     |
| G | Gate Clearance:                                                                  | 2726                | mm             | 107.3"                |                   |     |
| н | Frame ID:                                                                        | 1599                | mm             | 62.9"                 |                   |     |
|   | Approx. Spade Weight:<br>Approx. Loader Neck Weight:<br>Approx. Rootball weight: | 5045<br>318<br>6136 | Kg<br>Kg<br>Kg | 11100<br>700<br>13500 |                   |     |
|   |                                                                                  |                     |                |                       | lbs<br>lbs<br>lbs |     |
|   |                                                                                  |                     |                |                       |                   |     |
|   |                                                                                  |                     |                |                       |                   |     |
|   | Operating Pressure                                                               | 240                 | bar            | 3500                  | psi               | -   |
|   | Operating Flow                                                                   | 90                  | L/min          | 24                    | gpm               |     |
|   | Lo                                                                               | ader Necl           | k bolts to     | spade for             |                   | E E |
|   |                                                                                  |                     | int Config     | -                     |                   |     |