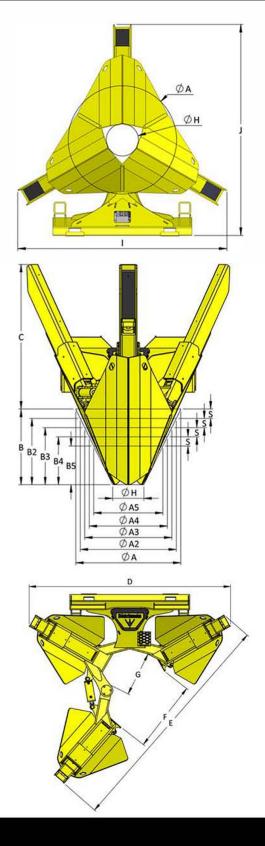

## 330i - 3 BLADE 25 DEGREE INSIDE FRAME

| Basic Machine:                      |            |                      |                      |
|-------------------------------------|------------|----------------------|----------------------|
| Maximum Rootball Diameter           | Α          | 34.9"                | (89 cm)              |
| Root Ball Depth                     | В          | 25.3"                | (64.3 cm)            |
| Working Height                      | C          | 50.1"                | (126 cm)             |
| Working Width (Closed)              | D          | 77.7"                | (197 cm)             |
| Working Width (Open)                | E          | 90"                  | (229 cm)             |
| Open Gate Clearance                 | F          | <b>27.7</b> °        | (70 cm)              |
| Inner Diameter (Max Trunk Size)     | G          | 20.6"                | (44 cm)              |
| Lower Rootball Diameter             | Н          | 10.7"                | (27 cm)              |
| Closed Width                        | - 1        | <b>69.6</b> "        | (177 cm)             |
| Overall Length                      | J          | 70.2"                | (178 cm)             |
| Machine Weight                      | M          | 1320 lbs             | (599 kg)             |
| Rootbal Weight                      | W          | 555 lbs              | (252 kg)             |
| Rootball Volume                     | V          | 6.54 ft <sup>3</sup> | $(0.19 \text{ m}^3)$ |
| Rootball Diameter 2                 | <b>A2</b>  | 31.9"                | (81 cm)              |
| Rootball Diameter 3                 | <b>A3</b>  |                      | (74 cm)              |
| Rootball Diameter 4                 | A4         |                      | (66 cm)              |
| Rootball Diameter 5                 | <b>A5</b>  |                      | (58.4 cm)            |
| Rootball Depth 2                    | <b>B2</b>  |                      | (56.4 cm)            |
| Rootball Depth 3                    | <b>B</b> 3 |                      | (48.5 cm)            |
| Rootball Depth 4                    | <b>B4</b>  |                      | (40.6 cm)            |
| Rootball Depth 5                    | <b>B</b> 5 | 12.9"                | (32.8 cm)            |
| Rootball Height Spacing             | S          | 3.1"                 | (8 cm)               |
| All specifications are approximate. |            |                      |                      |