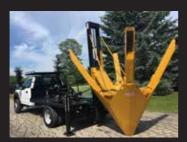

## **DUTCHMAN TRUCKSPADE**

**STRAIGHT BLADE: 50" - 55" - 60"** 

Dutchman Straight Blade Truck Spades combine the strength and digging ability of a straight-bladed tree spade with the mobility of a small truck chassis, all backed up by the durability and dependability for which Dutchman is known. The uncomplicated design and operation make for a speedy dig. No water is necessary for operation; this equals fewer hoses to leak, tanks to fill, and hits to your bottom line.

The Straight-Blade spades will cut through the hardest roots and rockiest soils time and time again. Dutchman Straight Blade Truck Spades are not just a hardworking tool: they are a reliable investment in productive seasons for years to come.