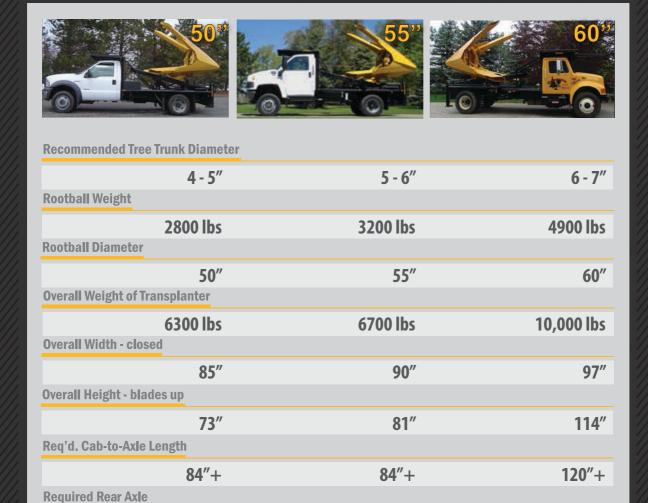

## **DUTCHMAN TRUCKSPADE**

**STRAIGHT BLADE: 50" - 55" - 60"** 

Dutchman Straight Blade Truck Spades combine the strength and digging ability of a straight-bladed tree spade with the mobility of a small truck chassis, all backed up by the durability and dependability for which Dutchman is known. The uncomplicated design and operation make for a speedy dig. No water is necessary for operation; this equals fewer hoses to leak, tanks to fill, and hits to your bottom line.

**Water Reservoir Capacity - gallons** 

14,500 lbs

30

3000

**Option** 

21,000 lbs

30

3000