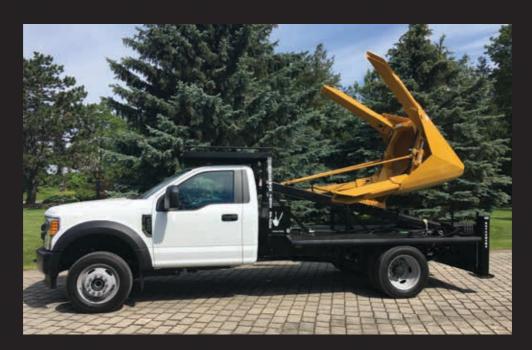

## **DUTCHMAN TRUCKSPADE**

**STRAIGHT BLADE: 50" - 55" - 60"** 

Dutchman Straight Blade Truck Spades combine the strength and digging ability of a straight-bladed tree spade with the mobility of a small truck chassis, all backed up by the durability and dependability for which Dutchman is known. The uncomplicated design and operation make for a speedy dig. No water is necessary for operation; this equals fewer hoses to leak, tanks to fill, and hits to your bottom line.

The Straight-Blade spades will cut through the hardest roots and rockiest soils time and time again. Dutchman Straight Blade Truck Spades are not just a hardworking tool: they are a reliable investment in productive seasons for years to come.